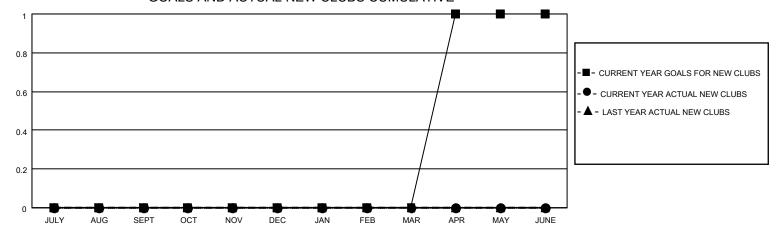

## MONTHLY MEMBERSHIP PROGRESS REPORT

LOCATION ILLINOIS District 1 CS Results as of: 7/31/2023

| Clubs RESULTS FOR 2023-2024 |   |   |   | Members RESULTS FOR 2023-2024 |    |   |   |
|-----------------------------|---|---|---|-------------------------------|----|---|---|
|                             |   |   |   |                               |    |   |   |
| JULY/AUG/SEPT               | 0 | 0 | 0 | JULY/AUG/SEPT                 | 13 | 7 | 1 |
| OCT/NOV/DEC                 | 0 | 0 | 0 | OCT/NOV/DEC                   | 12 | 0 | 0 |
| JAN/FEB/MAR                 | 0 | 0 | 0 | JAN/FEB/MAR                   | 13 | 0 | 0 |
| APR/MAY/JUNE                | 1 | 0 | 0 | APR/MAY/JUNE                  | 32 | 0 | 0 |

## GOALS AND ACTUAL NEW CLUBS CUMULATIVE