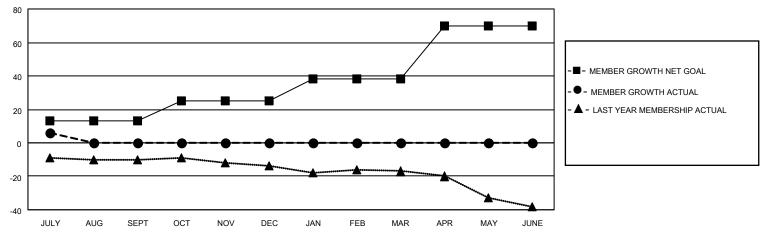

## MONTHLY MEMBERSHIP PROGRESS REPORT

LOCATION ILLINOIS District 1 CS Results as of: 7/31/2023

| Clubs RESULTS FOR 2023-2024 |   |   |   | Members RESULTS FOR 2023-2024 |    |   |   |
|-----------------------------|---|---|---|-------------------------------|----|---|---|
|                             |   |   |   |                               |    |   |   |
| JULY/AUG/SEPT               | 0 | 0 | 0 | JULY/AUG/SEPT                 | 13 | 7 | 1 |
| OCT/NOV/DEC                 | 0 | 0 | 0 | OCT/NOV/DEC                   | 12 | 0 | 0 |
| JAN/FEB/MAR                 | 0 | 0 | 0 | JAN/FEB/MAR                   | 13 | 0 | 0 |
| APR/MAY/JUNE                | 1 | 0 | 0 | APR/MAY/JUNE                  | 32 | 0 | 0 |

## GOALS AND ACTUAL MEMBERS CUMULATIVE

| DROPPED CLUBS: 0 |   | 5 CLUBS OF 23 ADDED 1 OR<br>MORE NEW MEMBERS | GENDER DISTRIBUTION                |              |  |
|------------------|---|----------------------------------------------|------------------------------------|--------------|--|
|                  |   | MORE NEW MEMBERS                             | MALE                               | 400 (76.92%) |  |
|                  |   |                                              | FEMALE                             | 120 (23.08%) |  |
| DROPPED MEMBERS  |   |                                              | NON BINARY                         | 0 (0.00%)    |  |
| BROTT ED WEWDERO |   |                                              | PREFER NOT TO ANSWER               | 0 (0.00%)    |  |
| DECEASED         | 0 |                                              |                                    | (0.00.1)     |  |
| CLUB CANCELLED   | 0 | CLICK HERE FOR CUMULATIVE                    | TOTAL FAMILY UNIT MEMBERS          | 56           |  |
| OTHER            | 1 | MEMBERSHIP DATA                              |                                    |              |  |
| TOTAL            | 1 |                                              | FAMILY MEMBERS PAYING HALF DUES 29 |              |  |
|                  |   |                                              |                                    |              |  |